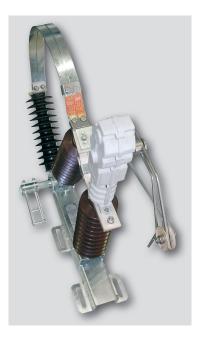

- for switching the external medium voltage lines to the values of rated power - in compliance with: EN 60694, EN 60 694, (354205)EN 60 265-1



## **TECHNICAL DATA**

| Rated voltage                               | 25 kV, 38,5 kV       |
|---------------------------------------------|----------------------|
| Rated current                               | 400 A, 630 A, 1000 A |
| Rated dynamic current                       | 40 kA                |
| Rated short term current 1 s                | 16 kA                |
| Capacitative release current                | 10 A                 |
| Release current of a non-loaded transformer | 10 A                 |
| Maximum current induced at make             | 10 kA                |
| Rated release current                       | 400 A, 630 A, 1000 A |
| Mechanical durability                       | 3000 ON/OFF cycles   |
| Durability                                  | 30 years