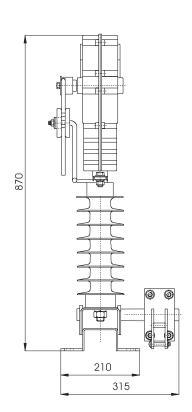

------------------|----------------------|
| Rated current                               | 400 A, 630 A, 1000 A |
| Rated dynamic current                       | 40 kA                |
| Rated short term current 1 s                | 16 kA                |
| Capacitative release current                | 10 A                 |
| Release current of a non-loaded transformer | 10 A                 |
| Maximum current induced at make             | 10 kA                |
| Rated release current                       | 400 A, 630 A, 1000 A |
| Mechanical durability                       | 3000 ON/OFF cycles   |
| Durability                                  | 30 years             |
| Weight                                      | 32, 40 kg            |

## Switch disconnector OJC - Ž 38,5/400 - 10