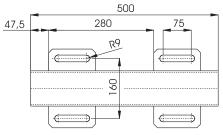

--------------|----------------------|
| Rated current                               | 400 A, 630 A, 1000 A |
| Rated dynamic current                       | 40 kA                |
| Rated short term current 1 s                | 16 kA                |
| Capacitative release current                | 10 A                 |
| Release current of a non-loaded transformer | 10 A                 |
| Maximum current induced at make             | 10 kA                |
| Rated release current                       | 400 A, 630 A, 1000 A |
| Mechanical durability                       | 3000 ON/OFF cycles   |
| Durability                                  | 30 years             |
| Weight                                      | 32, 40 kg            |

## Switch disconnector OJC - Ž 38,5/400 - 10