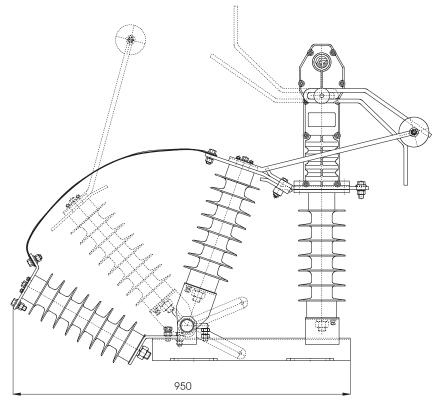

----------------|----------------------|
| Rated current                               | 400 A, 630 A, 1000 A |
| Rated dynamic current                       | 40 kA                |
| Rated short term current 1 s                | 16 kA                |
| Capacitative release current                | 10 A                 |
| Release current of a non-loaded transformer | 10 A                 |
| Maximum current induced at make             | 10 kA                |
| Rated release current                       | 400 A, 630 A, 1000 A |
| Mechanical durability                       | 3000 ON/OFF cycles   |
| Durability                                  | 30 years             |
| Weight                                      | 32, 40 kg            |

## Switch disconnector OJC - Ž 38,5/400 - 10